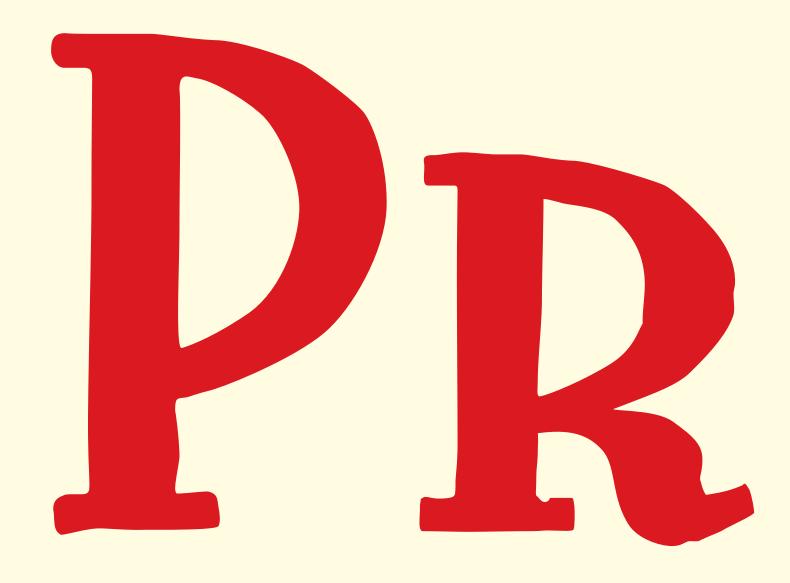

## FIND THE RANGE OF YOUR PATRIX OTISM BY ENLIST ING IN THE NAVY

CUT IN LINO BY VOJTĚCH PREISIG IN 1918 FOR THE PURPOSE OF PATRIOTIC POSTERS INVITING VOLUNTEERS TO JOIN FOREIGN CZECHOSLOVAK ARMED FORCES DURING WW1.